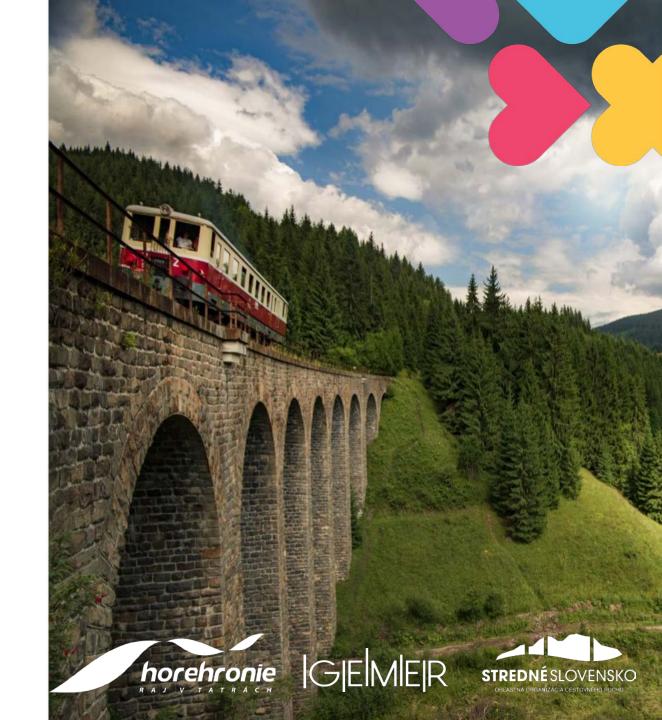

# HERITAGE TRAIN ADVENTURE

Take a train ride on heritage scenic train with historical spectacles.

Horehronie Expres
Bandit Expres
Mining Expres
34 tunels Expres
Steam train Tisovec
Forestry railway