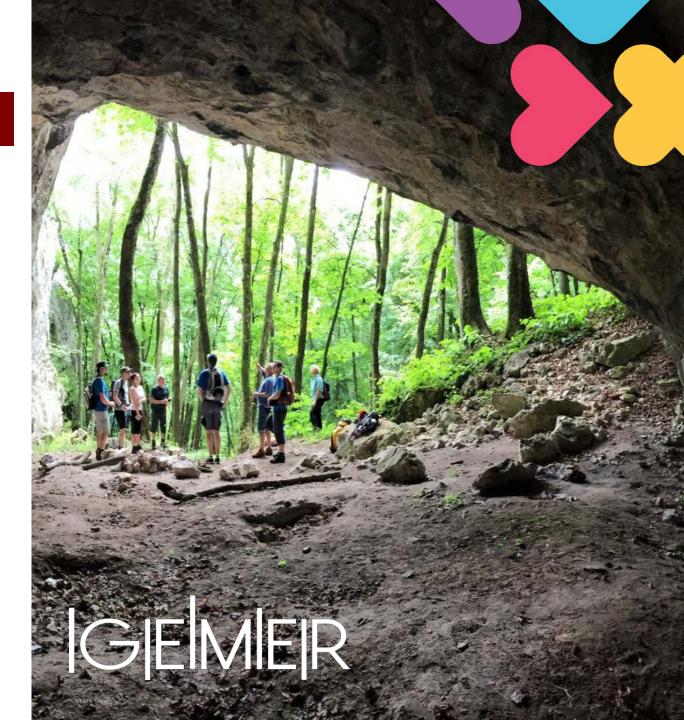

### TREASURES OF EARTH

Join us on guided walking tours in National park Slovak
Kras and explore unique caves, cracks and holes

Across the National park Slovak Kras (UNESCO Biospheric Reserve).