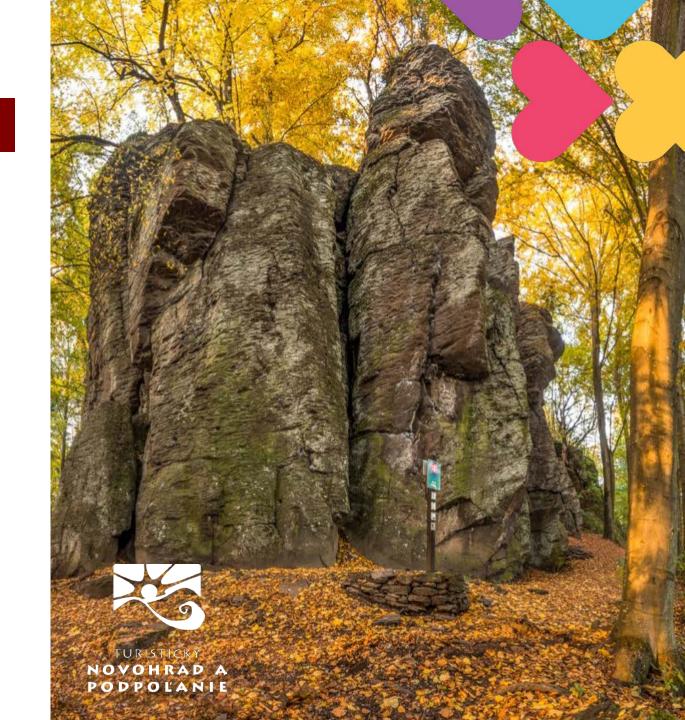

# Product line TREASURES OF EARTH

Walking tour from stettleme ntto stettlement "from štál to štál"

Walk with us, observe typical local abandoned settlements ("štál") with knowledgeable local guide and taste local food products.

### TREASURES OF EARTH

Join original walking tours and explore local history, nature and wildlife.

## Walking tours in Pol'ana Vulcano

- Tracking the steps of a bear in Pol'ana
- 2. Exploring ancient roots in Pol'ana
- 3. Following the sheepards' path

D --- ('--- 4 E | ---- 40 40| ---