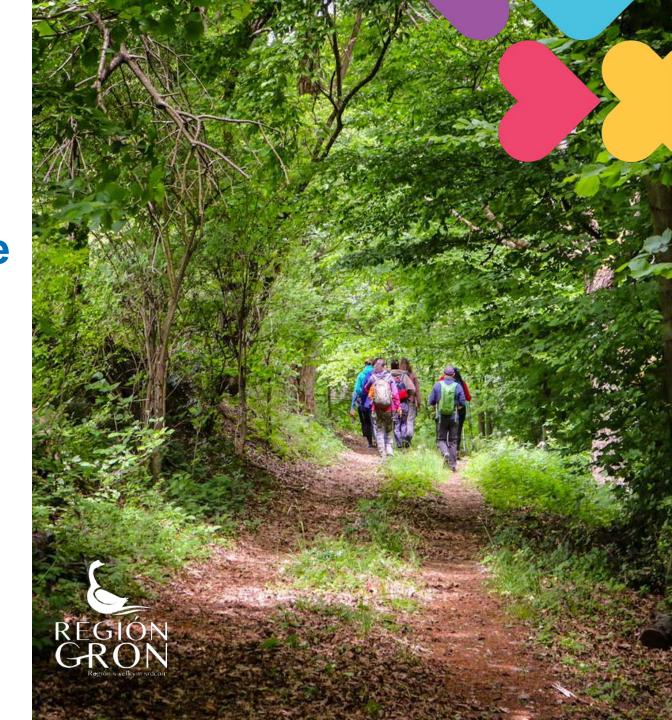

# Product line TREASURES OF EARTH

Walking tour from stettleme ntto stettlement "from štál to štál"

Walk with us, observe typical local abandoned settlements ("štál") with knowledgeable local guide and taste local food products.

### TREASURES OF EARTH

Join original walking tours and explore local history, nature and wildlife.

## Walking tours in Pol'ana Vulcano

- Tracking the steps of a bear in Pol'ana
- 2. Exploring ancient roots in Pol'ana
- 3. Following the sheepards' path

D --- ('--- 4 E | ---- 40 40| ---